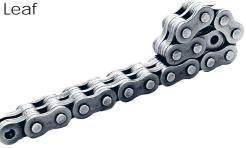

## **CONTENTS**

| I   | STANDARD SPROCKET and CHAIN TYPES | 2 - 3     |
|-----|-----------------------------------|-----------|
| II  | SPROCKET NOMENCLATURE             | 4         |
| III | KEYWAY SPECIFICATIONS             | 5         |
| A   | STOCK SPROCKETS and FINISHED BORE | 6 - 4 2   |
| A   | STAINLESS STEEL SPROCKETS         | 43-47     |
| В   | WELD-ON SPROCKETS                 | 48-52     |
| В   | WELD-ON HUBS                      | 5 3 - 5 6 |
| C   | TAPER-BUSHED SPROCKETS            | 57-70     |
| C   | TAPER BUSHINGS                    | 71        |
| D   | Q-BUSHED SPROCKETS                | 7 2 - 8 9 |
| D   | Q-STYLE BUSHINGS                  | 90-91     |
| E   | SPLIT-TAPER-BUSHED SPROCKETS      | 92-101    |
| E   | SPLIT-TAPER BUSHINGS              | 102-103   |
| F   | DOUBLE-SINGLE SPROCKETS           | 104-106   |
| F   | DOUBLE-PITCH SPROCKETS            | 107-112   |
| F   | IDLER SPROCKETS                   | 113       |
| F   | INSTANT-SPLIT SPROCKETS           | 114       |
| G   | SHAFT COLLARS                     | 115-117   |
| G   | MACHINED GEAR RACK                | 118       |
| Н   | ROLLER CHAINS and ATTACHMENTS     | 119-125   |
| Н   | STAINLESS STEEL ROLLER CHAINS     | 126       |
| Н   | NICKEL PLATED ROLLER CHAINS       | 127       |
| Н   | LEAF CHAINS                       | 128-129   |
| Н   | BRITISH STANDARD ROLLER CHAINS    | 130       |
| Н   | AGRICULTURAL ROLLER CHAINS        | 131       |
| Н   | WELDED CHAINS and 81X®MILL CHAINS | 132       |
| Н   | COMBINATION CHAINS                | 133-134   |
| Н   | PINTLE CHAINS                     | 135       |
|     |                                   |           |

#### **I STANDARD CHAIN TYPES**

Single Strand

Double Strand

Triple Strand

Double-Pitch

81X®

Welded

Combination