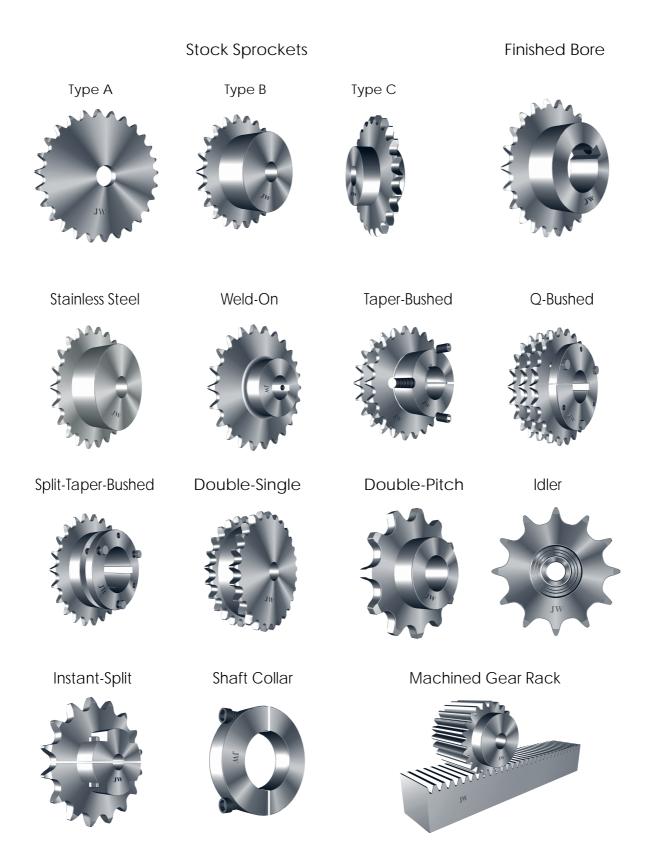

SPROCKETS                   | 113       |
| F   | INSTANT-SPLIT SPROCKETS           | 114       |
| G   | SHAFT COLLARS                     | 115-117   |
| G   | MACHINED GEAR RACK                | 118       |
| Н   | ROLLER CHAINS and ATTACHMENTS     | 119-125   |
| Н   | STAINLESS STEEL ROLLER CHAINS     | 126       |
| Н   | NICKEL PLATED ROLLER CHAINS       | 127       |
| Н   | LEAF CHAINS                       | 128-129   |
| Н   | BRITISH STANDARD ROLLER CHAINS    | 130       |
| Н   | AGRICULTURAL ROLLER CHAINS        | 131       |
| Н   | WELDED CHAINS and 81X®MILL CHAINS | 132       |
| Н   | COMBINATION CHAINS                | 133-134   |
| Н   | PINTLE CHAINS                     | 135       |
|     |                                   |           |

### STANDARD SPROCKET TYPES



# Joint Way International™

CALL TOLL FREE 1-888-566-7781



#### **I STANDARD CHAIN TYPES**

Single Strand

Double Strand

Triple Strand







Double-Pitch







81X®





Welded



Combination